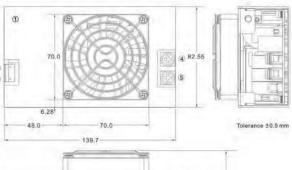

## Outline Dimensions & Pin Connections

50.0

© © 40.64 42.1

A=M3x0.5P 0 13.0 O A Ā 24.0 24.0 68.28 41.28 O A A-O 16.28 (di ŵ -9.85 63.35 129.85

> Single FG AC IN (L) AC IN (N) COUT FDC OUT