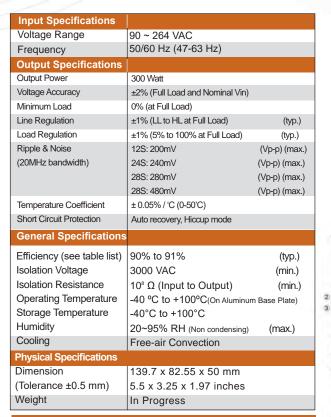

## Derating

- Enclosed Package
- Universal Input: 90-264 VAC, 50/60 Hz (47-63 Hz)
- ♦ Full Brick Size with Base Plate
- Over Current Protection
- Over Voltage Protection
- Over Temperature Protection
- Short Circuit Protection
- ♦ Remote Sense
- ♦ CE, UL Approvals
- ♦ 3-Year Warranty